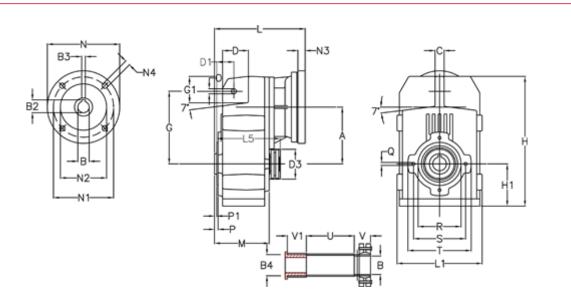

## **Measures**

| A = 125.00 | D1 = 40.0 | 15 = 182.0 | P1                                  | = 3.0   | V = 41  |
|------------|-----------|------------|-------------------------------------|---------|---------|
| B = 25     | d3 = 83   | M = 120.0  | Q                                   | = M8x15 | V1 = 48 |
| B1 = 14    | G = 160   | N = 160    | R                                   | = 95    |         |
| B2 = 16.3  | G1 = 58.0 | N1 = 130   | S                                   | = 115   |         |
| B3 = 5     | H = 286.0 | N2 = 110   | Т                                   | = 140   |         |
| B4 = 25    | H1 = 92.5 | N4 = M8x16 | Tightening torque Nm adapter bushin | g = 6.0 |         |
| C = 20     | L = 197.5 | O = 11     | Tightening torque Nm shrink disc    | = 7.0   |         |
| D = 57.0   | L1 = 188  | P = 5.0    | U                                   | = 104.5 |         |